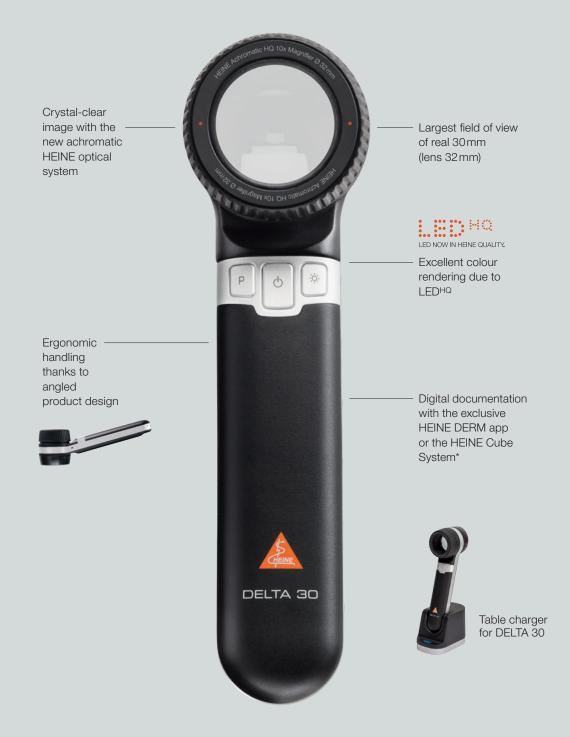

# If there's something to discover, you'll be sure to see it.

Not only would our new high-end dermatoscope win any beauty pageant; it stands out due to the best imaging we've ever developed. Combined with a field of view measuring a veritable 30 millimetres and unprecedented colour rendering, in LED<sup>HQ</sup> of course.

Polarisation provides glare-free and non-reflective working conditions. Above all else, it is comfortable to operate with its angled, ergonomic design and intuitive control. Feel free to take a look – you're in for a real discovery.

#### When it comes to the minutest of detail.

The new achromatic HEINE optical system, installed in the two new dermatoscopes of the DELTA series, provides optimum illumination right to the outer edges. The light is distributed homogeneously and evenly across the entire field of view. The result is no disturbing reflections, shadows or bright or dark spots. With unseen clarity and an outstanding level of detail – regardless of the working distance. This feature is available in the new DELTA 30 with an impressive field of view size of real 30 mm in diameter. THE NEW DERMATOSCOPES: DELTA 30 AND DELTAONE.