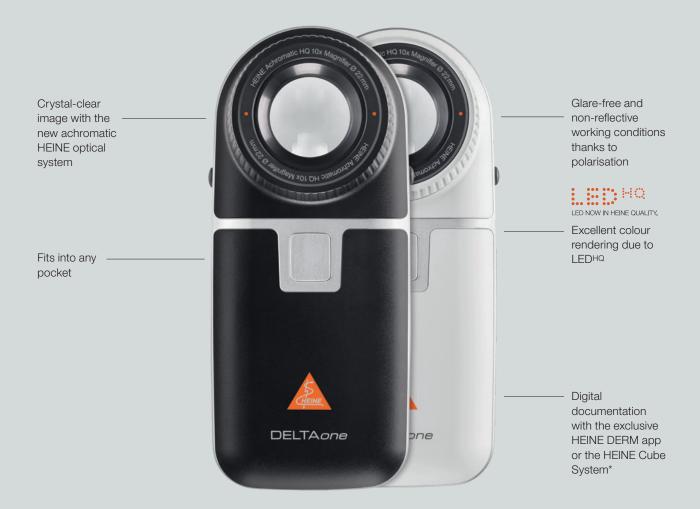

# THE NEW HEINE DELTAone DERMATOSCOPE. Mobility and quality have now become one.

Small on the outside, big on the inside – this mobile masterpiece is taking medical professionals by storm. The crystal-clear image was accomplished using the new achromatic HEINE optical system. What's more, it produces extraordinary colour rendering, due to the quality of our LED<sup>HQ</sup>. Examinations are now particularly comfortable due to the polarisation allowing doctors to work glare-free and without disrupting reflections. These three features – clarity, LED<sup>HQ</sup> and non-reflective working – are what turn the DELTA*one* into a vital tool to carry in your pocket wherever you go.

Polarisation provides glare-free and non-reflective working conditions. Above all else, it is comfortable to operate with its angled, ergonomic design and intuitive control. Feel free to take a look – you're in for a real discovery.

#### When it comes to the minutest of detail.

The new achromatic HEINE optical system, installed in the two new dermatoscopes of the DELTA series, provides optimum illumination right to the outer edges. The light is distributed homogeneously and evenly across the entire field of view. The result is no disturbing reflections, shadows or bright or dark spots. With unseen clarity and an outstanding level of detail – regardless of the working distance. This feature is available in the new DELTA 30 with an impressive field of view size of real 30 mm in diameter. THE NEW DERMATOSCOPES: DELTA 30 AND DELTAONE.