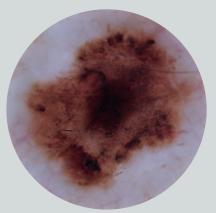

# Seeing is believing.

**Colours just as God created them.** The DELTA 30 provides the best image quality of any dermatoscope we've ever built. Due to its small dimensions – and high diagnostic precision – the DELTA*one* is always a tool that users will gladly carry in their pocket. Their full

potential is revealed only by looking through them: the new achromatic HEINE optical systems provide a level of colour rendering that has never been seen before thanks to the specially developed LED<sup>HQ</sup>.