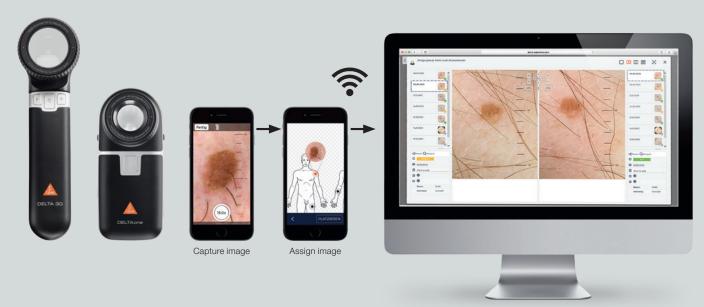

# Simply digital. Digitally simple.

Both of the new dermatoscopes can also be combined with an iPhone\* from version 6 upwards using the (also new) adapter. Our exclusive HEINE DERM App lets you create patient files, manage and archive pictures, and save the serial documentation of progression over time. The HEINE DERM App is easy to install and the software is simple and intuitive to use.

Alternatively, you can choose the HEINE Cube System\*\* for image and data management. It manages images in chronological order, using many smart ideas and partly exclusive functions. The highlight: the convenient WLAN. One Cube System is enough for up to 10 mobile HEINE dermatoscopes.

#### Impressive: Wireless picture transfer in real time.

When you take a picture, it is instantly transferred to the HEINE Cube over a wireless network and then deleted from the memory. So it's available on the computer or tablet straight after being taken – and is even accessible to other users too.