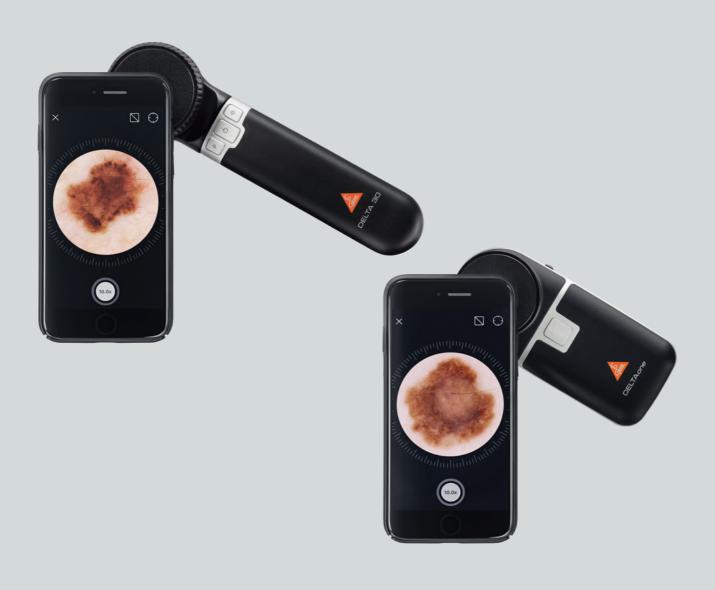

THE NEW HEINE DELTA 30 DERMATOSCOPE.

# THE NEW HEINE DELTAone DERMATOSCOPE. Mobility and quality have now become one.

Small on the outside, big on the inside – this mobile masterpiece is taking medical professionals by storm. The crystal-clear image was accomplished using the new achromatic HEINE optical system. What's more, it produces extraordinary colour rendering, due to the quality of our LED<sup>HQ</sup>. Examinations are now particularly comfortable due to the polarisation allowing doctors to work glare-free and without disrupting reflections. These three features – clarity, LED<sup>HQ</sup> and non-reflective working – are what turn the DELTA*one* into a vital tool to carry in your pocket wherever you go.

THE NEW DERMATOSCOPES: DELTA 30 AND DELTAone.