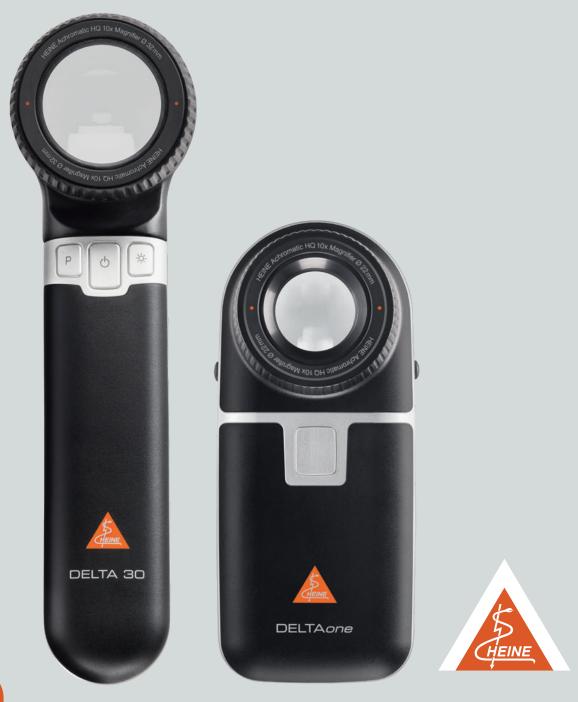

# We invented the dermatoscope 30 years ago. Now we've done it again.

The new Dermatoscopes: DELTA 30 and DELTAone.

Distributed by **HENLEYS MEDICAL SUPPLIES LIMITED** Brownfields, Welwyn Garden City, Herts AL7 1AN Tel: 01707 333164 Fax: 01707 334795 www.henleysmed.com

THE NEW HEINE DELTA 30 DERMATOSCOPE.

# THE NEW HEINE DELTAone DERMATOSCOPE. Mobility and quality have now become one.

Small on the outside, big on the inside – this mobile masterpiece is taking medical professionals by storm. The crystal-clear image was accomplished using the new achromatic HEINE optical system. What's more, it produces extraordinary colour rendering, due to the quality of our LED<sup>HQ</sup>. Examinations are now particularly comfortable due to the polarisation allowing doctors to work glare-free and without disrupting reflections. These three features – clarity, LED<sup>HQ</sup> and non-reflective working – are what turn the DELTA*one* into a vital tool to carry in your pocket wherever you go.

THE NEW DERMATOSCOPES: DELTA 30 AND DELTAone.